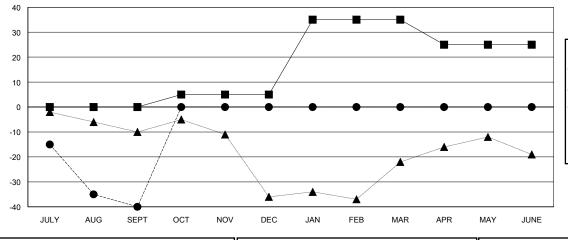

## GOALS AND ACTUAL MEMBERS CUMULATIVE

| -■-   | MEMBER ( | GROWTH N | ET GOAL   |     |  |
|-------|----------|----------|-----------|-----|--|
| -•-   | MEMBER   | GROWTH A | CTUAL     |     |  |
| - 🛦 - | LAST YEA | R MEMBER | RSHIP ACT | UAL |  |
|       |          |          |           |     |  |
|       |          |          |           |     |  |
|       |          |          |           |     |  |